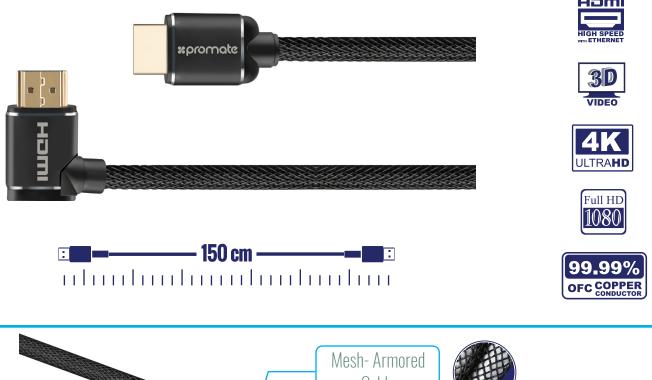

## High Definition Right Angle 4K HDMI Audio Video Cable

24K Gold Plated • 4K Ultra HD • High Speed Ethernet • 3D Support • Mesh Braided

Tight spaces are always a problem when connecting your HDMI cable. proLink4K1-15O saves time and efforts in your cable setup! This 9O degree HDMI cable gives you the flexibility you need without risking bending your HDMI cables excessively, which may damage the cable or even worse the ports on your expensive equipment. The bend on the cable will help ease the strain at the point of connection to eliminate damage to the HDMI ports on your television and other devices.

## Specifications

• Cable Length : 150 Centimeter Cable

| COMPATIBILITY              | PACKAGING CONTENT | COLOR | CERTIFICATION |
|----------------------------|-------------------|-------|---------------|
| All HDMI Supported Devices | » proLink4K1-15O  | Black | CE RoHS № 🚨 🗷 |