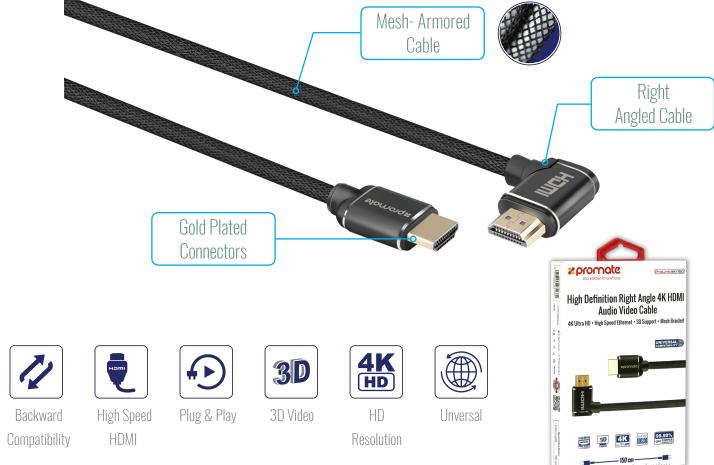

## High Definition Right Angle 4K HDMI Audio Video Cable

24K Gold Plated • 4K Ultra HD • High Speed Ethernet • 3D Support • Mesh Braided

Tight spaces are always a problem when connecting your HDMI cable. proLink4K1-15O saves time and efforts in your cable setup! This 9O degree HDMI cable gives you the flexibility you need without risking bending your HDMI cables excessively, which may damage the cable or even worse the ports on your expensive equipment. The bend on the cable will help ease the strain at the point of connection to eliminate damage to the HDMI ports on your television and other devices.